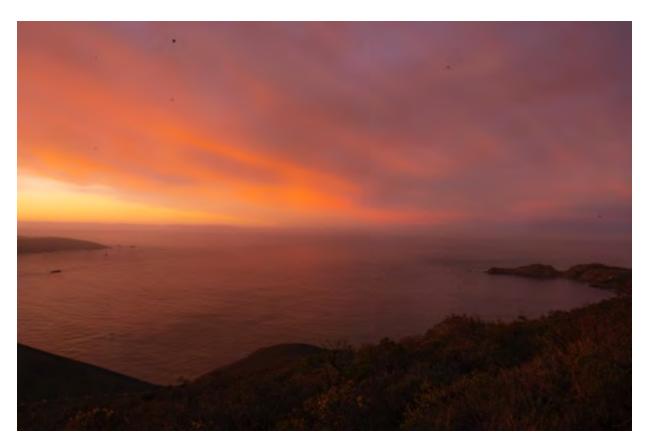

Golden Gate National Recreation Area, Marin Headlands, CA, 11x17, inches, chromogenic print on archival paper. Suggested opening bid \$175, reserve \$600. 20x24, opening bid \$200, reserve, \$700.

Golden Gate National Recreation Area, Marin Headlands, CA, 11x17, inches, chromogenic print on archival paper. Suggested opening bid \$175, reserve \$600. 20x24, opening bid \$200, reserve, \$700.