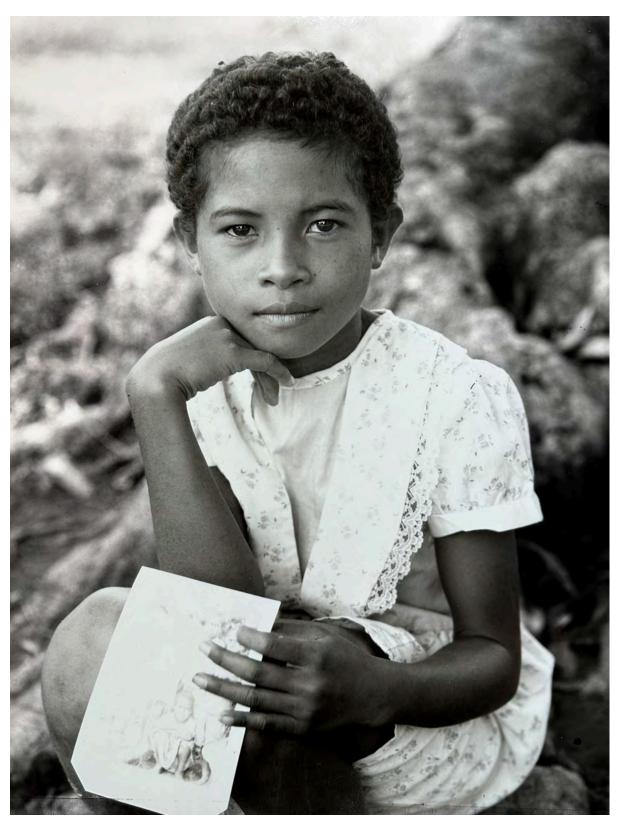

Priska, Ganjiga, Collingswood Bay, Papua New Guinea, 12x16 inches on 16x20 inch paper, gelatin silver. Suggested opening bid \$175, reserve \$600

Woman Carrying wood, Kathmandu, Nepal, 12x16 inches on 16x20 inch paper, gelatin silver. Suggested opening bid \$175, reserve \$600