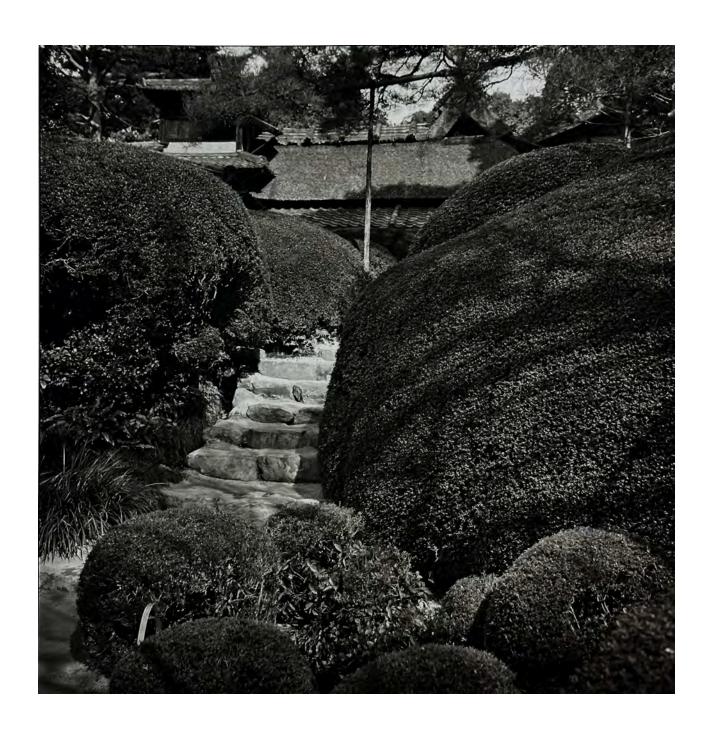

Suggested opening bid \$150, reserve \$400

Single vintage print, one of a kind

Kyoto, Japan

11x11 inches on 11x14 inch paper, gelatin silver.

Suggested opening bid \$150, reserve \$400

Single vintage print, one of a kind