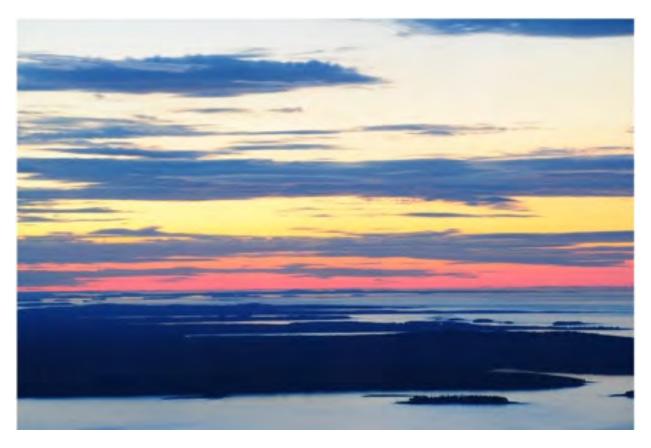

Frenchman's cove from Cadillac Mountain Acadia National Park, ME, 11x17, inches, chromogenic print on archival paper. Suggested opening bid \$175, reserve \$600. 20x24, opening bid \$200, reserve, \$700.