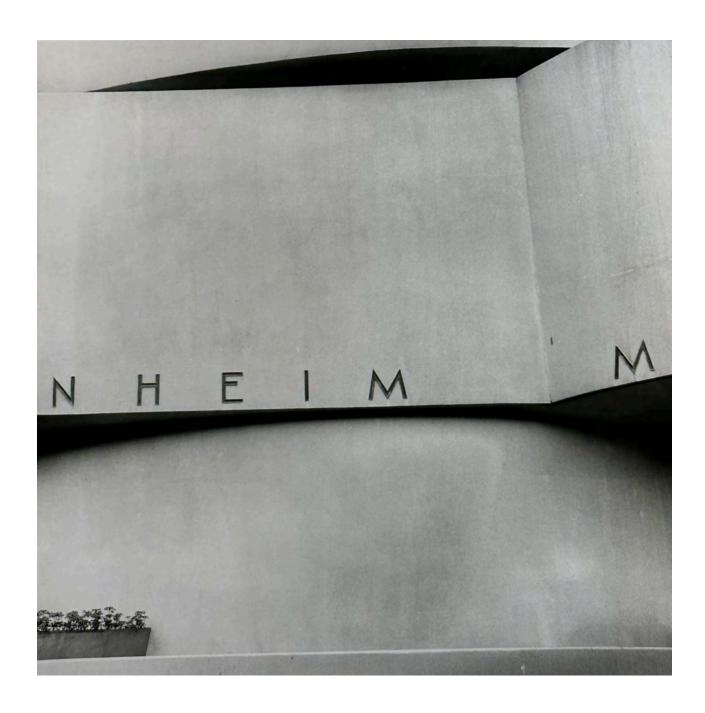

Guggenheim Museum, New York, New York 8x8 inches on 8x10 inch paper, gelatin silver. Suggested opening bid \$100, reserve \$300 Single vintage print, one of a kind

Fences Kanyariri, Kenya

11x11 inches on 11x14 inch paper, gelatin silver.