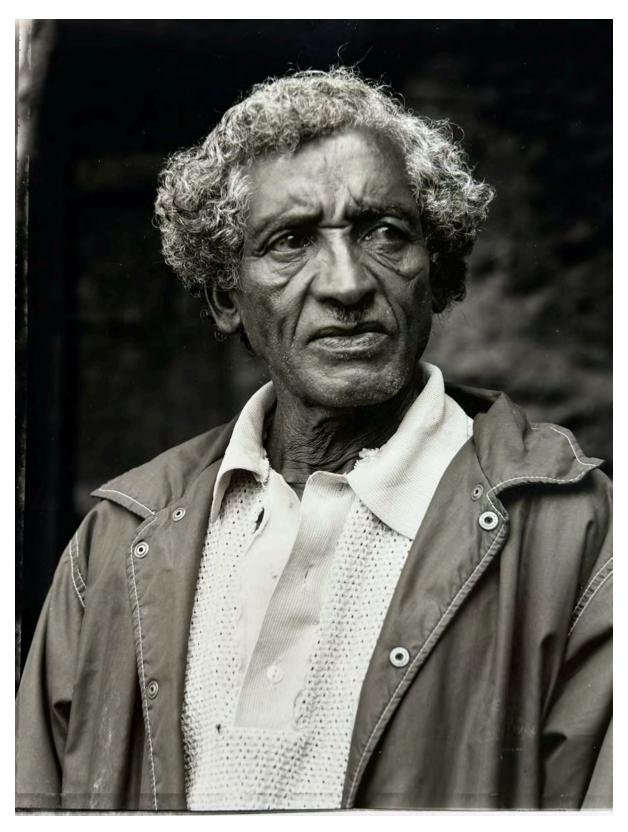

Chief, Turkana, Kenya, 12x16 inches on 16x20 inch paper, gelatin silver. Suggested opening bid \$175, reserve \$600

Church goer, Lalibela, Ethiopia, 12x16 inches on 16x20 inch paper, gelatin silver. Suggested opening bid \$175, reserve \$600