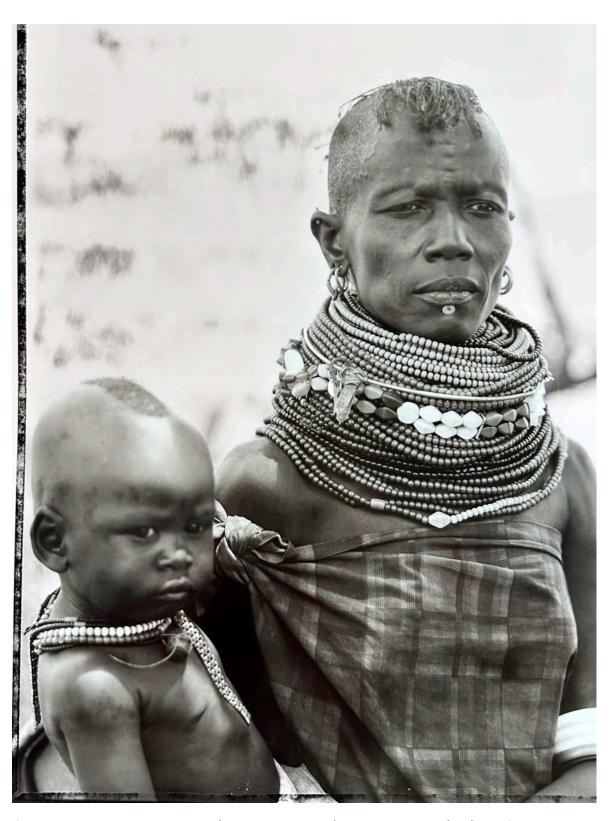

Chief, Turkana, Kenya, 12x16 inches on 16x20 inch paper, gelatin silver. Suggested opening bid \$175, reserve \$600

Church goer, Lalibela, Ethiopia, 12x16 inches on 16x20 inch paper, gelatin silver. Suggested opening bid \$175, reserve \$600