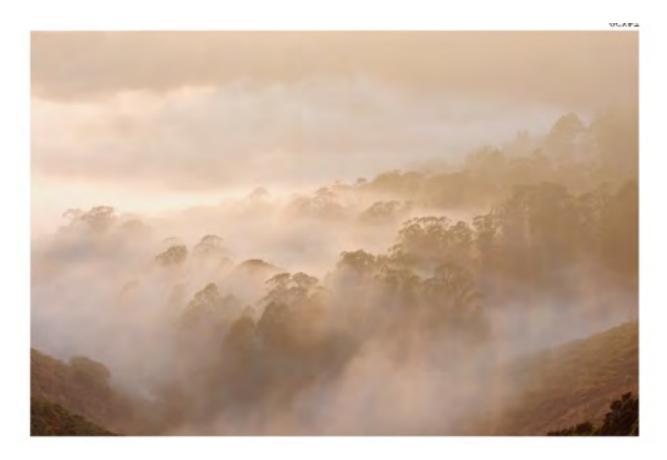

Golden Gate National Recreation Area, Marin Headlands, CA, 11x17, inches, chromogenic print on archival paper. Suggested opening bid \$175, reserve \$600. 20x24, opening bid \$200, reserve, \$700.

Golden Gate National Recreation Area, Marin Headlands, CA, 11x17, inches, chromogenic print on archival paper. Suggested opening bid \$175, reserve \$600. 20x24, opening bid \$200, reserve, \$700.