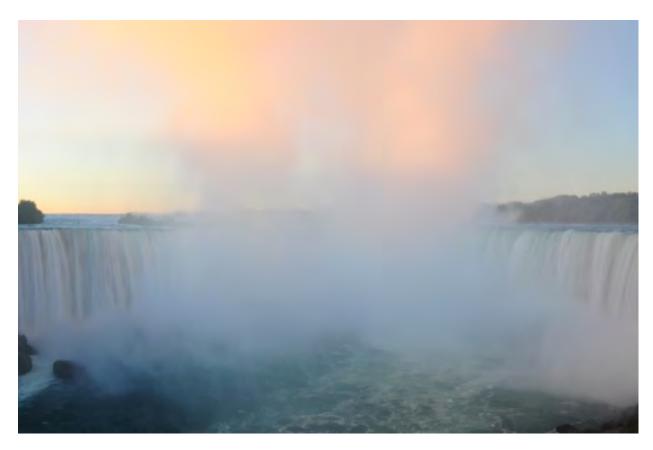

Cape May NJ, 11x17, inches, chromogenic print on archival paper. Suggested opening bid \$175, reserve \$600. 20x24, opening bid \$200, reserve, \$700.

The Great Falls, Niagara River, Canada, 11x17, inches, chromogenic print on archival paper. Suggested opening bid \$175, reserve \$600. 20x24, opening bid \$200, reserve, \$700.