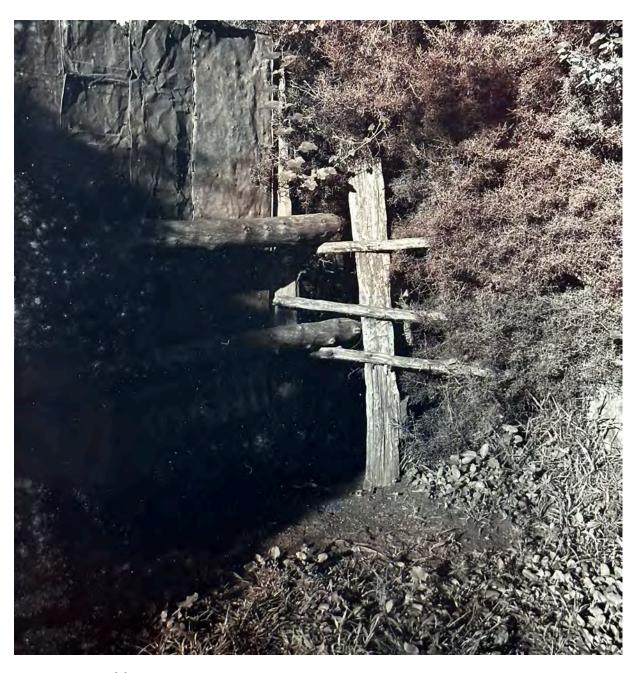

Guggenheim Museum, New York, New York 8x8 inches on 8x10 inch paper, gelatin silver. Suggested opening bid \$100, reserve \$300 Single vintage print, one of a kind

Fences Kanyariri, Kenya

11x11 inches on 11x14 inch paper, gelatin silver.