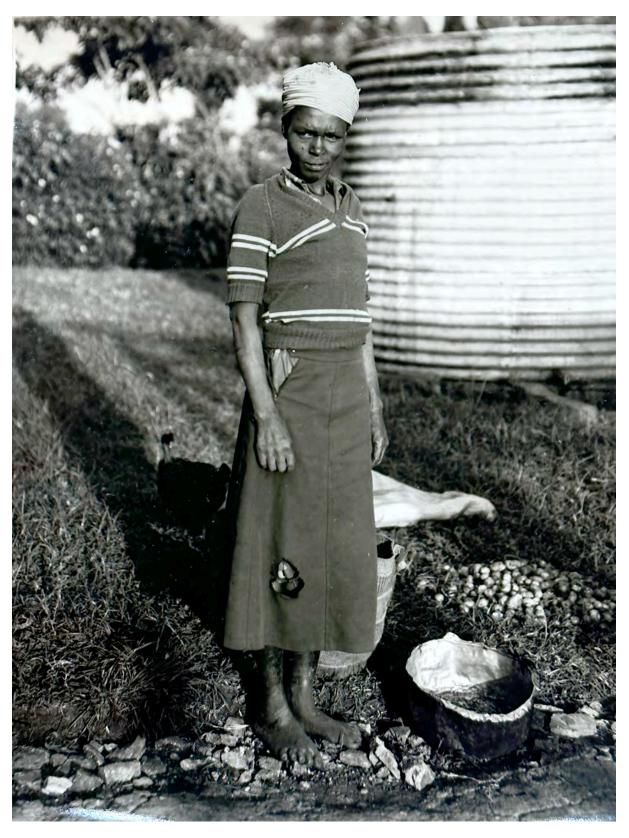

Orthodox and Unorthodox beach. Tel Aivv, Isreal
11x11 inches on 11x14 inch paper, gelatin silver.
Suggested opening bid \$150, reserve \$400
Single vintage print, one of a kind

Farm Worker, Gitaru, Kenya, 10x12 inches on 11x14 inch paper, gelatin silver. Suggested opening bid \$150, reserve \$400. Single vintage print, one of a kind.