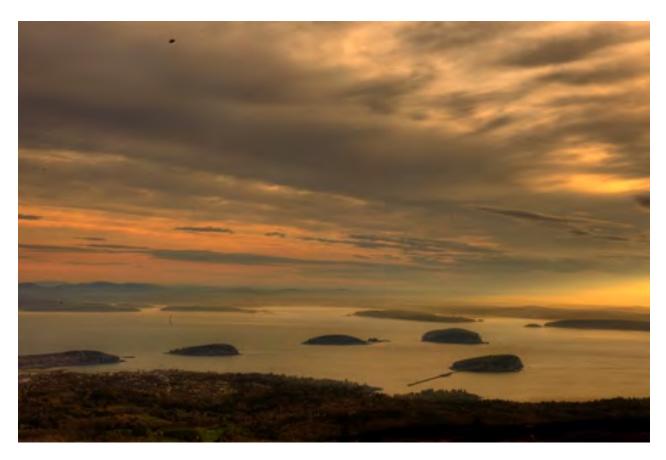

Frenchman's cove from Cadillac Mountain Acadia National Park, ME, 11x17, inches, chromogenic print on archival paper. Suggested opening bid \$175, reserve \$600. 20x24, opening bid \$200, reserve, \$700.