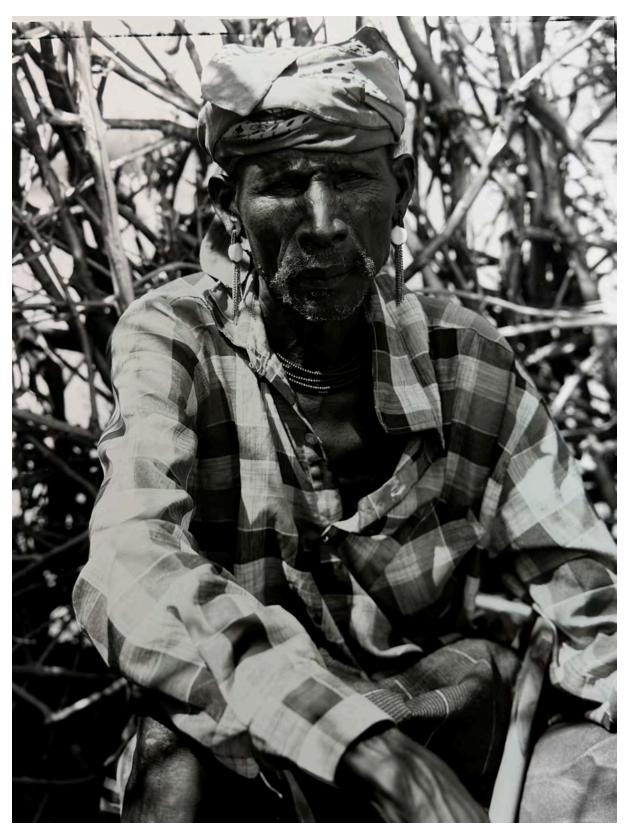

Chief, Turkana, Kenya, 12x16 inches on 16x20 inch paper, gelatin silver. Suggested opening bid \$175, reserve \$600

Church goer, Lalibela, Ethiopia, 12x16 inches on 16x20 inch paper, gelatin silver. Suggested opening bid \$175, reserve \$600