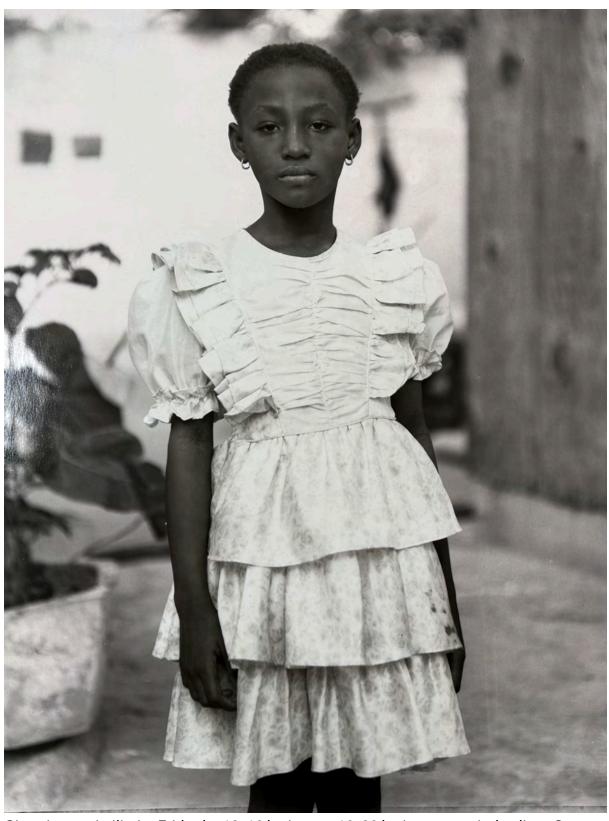

Priska, Ganjiga, Collingswood Bay, Papua New Guinea, 12x16 inches on 16x20 inch paper, gelatin silver. Suggested opening bid \$175, reserve \$600

Woman Carrying wood, Kathmandu, Nepal, 12x16 inches on 16x20 inch paper, gelatin silver. Suggested opening bid \$175, reserve \$600