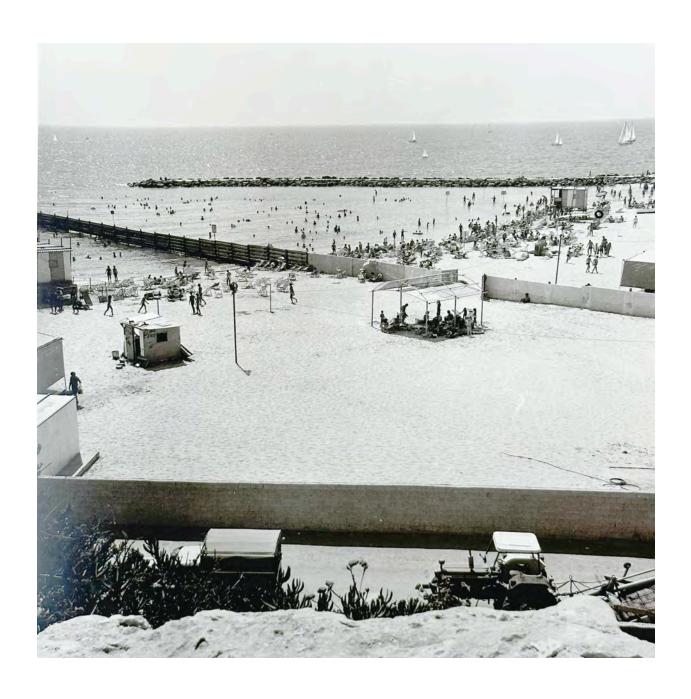

Orthodox and Unorthodox beach. Tel Aivv, Isreal
11x11 inches on 11x14 inch paper, gelatin silver.
Suggested opening bid \$150, reserve \$400
Single vintage print, one of a kind

Farm Worker, Gitaru, Kenya, 10x12 inches on 11x14 inch paper, gelatin silver. Suggested opening bid \$150, reserve \$400. Single vintage print, one of a kind.