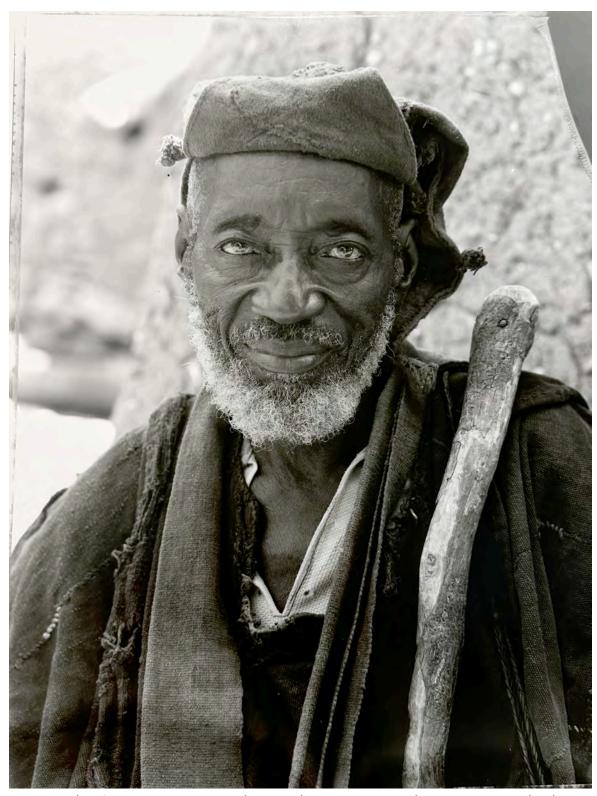

Church goer, Lalibela, Ethiopia, 12x16 inches on 16x20 inch paper, gelatin silver. Suggested opening bid \$175, reserve \$600

Hunter, Tribe Shaman, Dogon, Mali, 12x16 inches on 16x20 inch paper, gelatin silver. Suggested opening bid \$175, reserve \$600