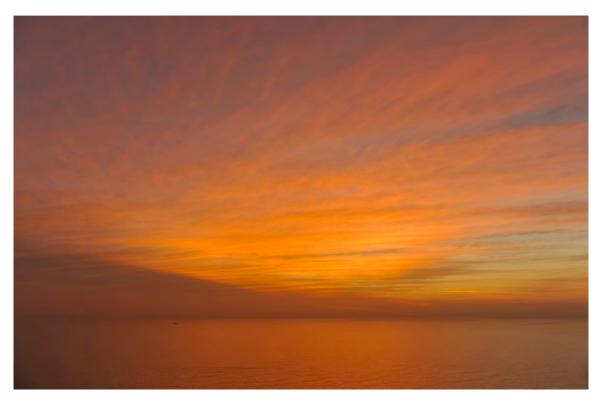

Cape May NJ, 11x17, inches, chromogenic print on archival paper. Suggested opening bid \$175, reserve \$600. 20x24, opening bid \$200, reserve, \$700.

The Great Falls, Niagara River, Canada, 11x17, inches, chromogenic print on archival paper. Suggested opening bid \$175, reserve \$600. 20x24, opening bid \$200, reserve, \$700.