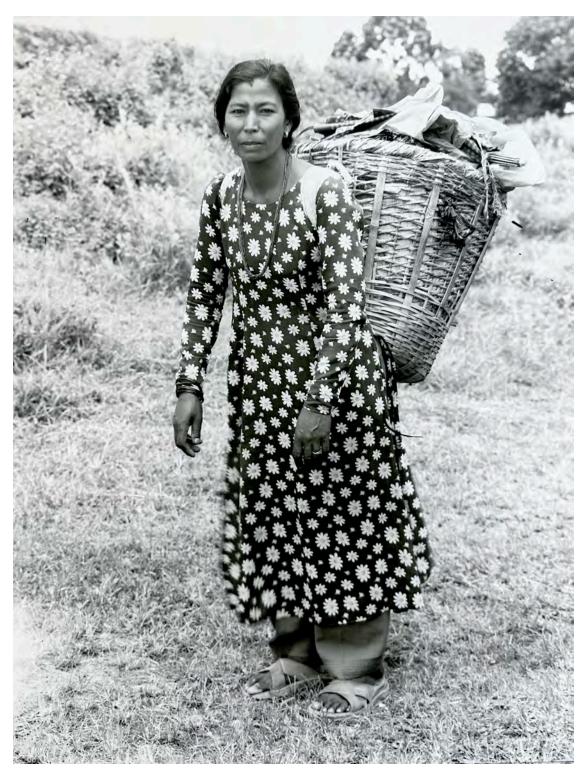

Priska, Ganjiga, Collingswood Bay, Papua New Guinea, 12x16 inches on 16x20 inch paper, gelatin silver. Suggested opening bid \$175, reserve \$600

Woman Carrying wood, Kathmandu, Nepal, 12x16 inches on 16x20 inch paper, gelatin silver. Suggested opening bid \$175, reserve \$600